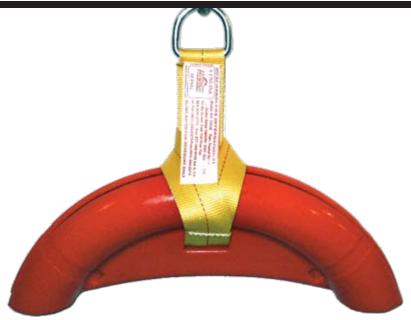

## MODEL HB 200 ED For

| Material:                                             | URETHANE                       |                               |
|-------------------------------------------------------|--------------------------------|-------------------------------|
| Length:                                               | 18" / 45.7 cm                  |                               |
| Shipping Weight:                                      | 4.5 lbs / 2 kgs                |                               |
| Shipping Dimensions:                                  | 21 x 8 x 4" / 53 x 21 x 10 cm  |                               |
| Sling Model:                                          | Metal "D-Ring" Sling           |                               |
| Sling Type:                                           | RS 16D                         |                               |
| *Sling height:                                        | 7.25" / 18.4 cm                |                               |
| Sling Material:                                       | UV Resistant Treated Polyester |                               |
| Rated Capacity:                                       | 1350 lbs/ 612 kgs<br>@ 5:1 WLL | 437 kgs/ 964 lbs<br>@ 7:1 WLL |
| Maximum Temperature:                                  | 200° F / 93.3° C               |                               |
| *Measured from top of the hun to the top of the sling |                                |                               |

\*Measured from top of the bun to the top of the sling

**Notes:** Also available with Type 4 Hook-Eye sling (Model # RS 234H) for heavy duty jobs. (WLL for RS 234H: 2000lb / 907kgs @ 5:1 or 648kgs / 1428lbs @ 7:1)